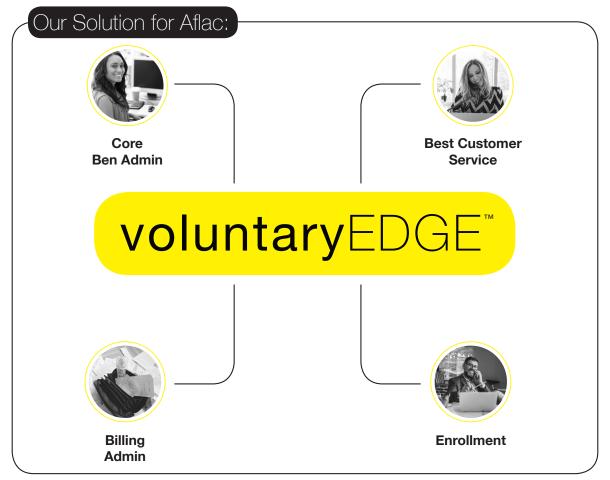

### The noiseless backend technology solution. · · · · · · · · ·

voluntaryEDGE offers the smart backend administration you need with the sleek enrollment HR professionals expect. It's one end-to-end platform—an entire system of record—that provides a pain-free solution for you and your clients.

- Aflac's most in-demand products and competitive plan designs Accident, Critical Illness, Hospital Indemnity
- **Robust benefits administration backend technology** Enrollment combined with group billing and ongoing member benefits maintenance
- **"We've got your back" service** Dedicated team to guide you and your clients from proposal through implementation
- Standard voluntaryEDGE is available at no cost to you When you find the right groups, our standard solution is available at no cost to you
- Speed to market Most groups will be up and running in less than two weeks (depending on the scope of work)